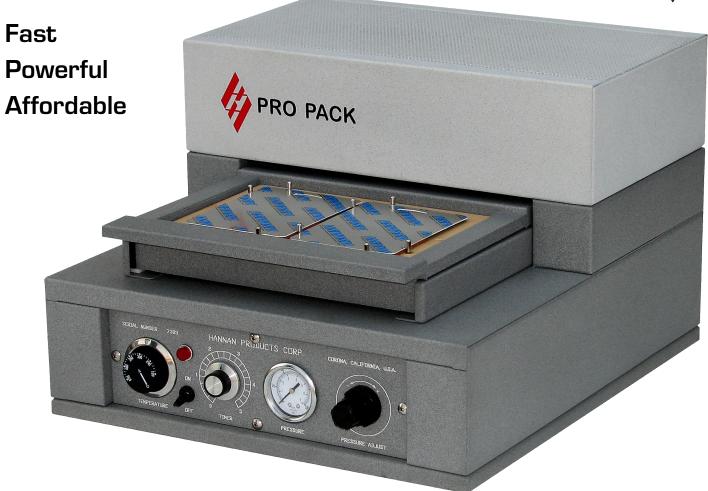

# Automatic Table Top Blister/Tray Sealer B6x9

Stainless Steel Sealing Face Pressure Gauge Fully Adjustable Thermostat Low Power Consumption Fast Cycle Times

The PROPACK B6x9 has been engineered for reliability, high productivity and efficient use of space and energy. This industrial quality machine has everything needed to produce high quality packages at the fastest possible rate. The B6X9 is ideally suited for long or short run production. The balanced heat platen, automatic operation and self-aligning pressure systems assure the proper sealing of materials every time. Hannan equipment is designed to withstand rugged continuous production use with a minimum of maintenance and operator skill. From the all steel construction to the heavy-duty industrial finish, the PROPACK B6X9 is "The Professional's Choice".

## **Specifications:**

Sealing Area — 6" x 9"

Maximum Card Size — 7 ½" x 10 ½"

Maximum Blister/Tray Depth — 1 ½"

Available Sealing Force —1800 Lbs.@100 PSI

Temperature Control — Ambient To 570°F

Electrical ——110 VAC/6.5 A/1 PH/60 HZ