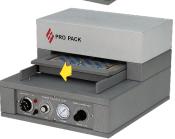

Stainless Steel Sealing Face Pressure Gauge Fully Adjustable Thermostat Low Power Consumption Fast Cycle Times

The PROPACK B6x9 has been engineered for reliability, high productivity and efficient use of space and energy. This industrial quality machine has everything needed to produce high quality packages at the fastest possible rate. The B6X9 is ideally suited for long or short run production. The balanced heat platen, automatic operation and self-aligning pressure systems assure the proper sealing of materials every time. Hannan equipment is designed to withstand rugged continuous production use with a minimum of maintenance and operator skill. From the all steel construction to the heavy-duty industrial finish, the PROPACK B6X9 is "The Professional's Choice".

## **Specifications:**

Sealing Area — 6" x 9"

Maximum Card Size — 7 ½" x 10 ½"

Maximum Blister/Tray Depth — 1 ½"

Available Sealing Force —1800 Lbs.@100 PSI

Temperature Control — Ambient To 570°F

Electrical ——110 VAC/6.5 A/1 PH/60 HZ