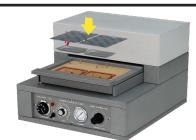

### Operating sequence:

 Load Blister, package contents and card (Face Down) into sealing fixture.

2 - Slide fixture shuttle completely into sealing chamber.