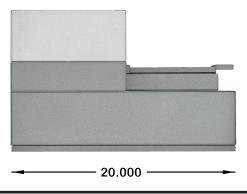

#### FRONT VIEW

18.000

SIDE VIEW

- 3 Automatic heat and pressure cyce seals blister to card.
- 4 Slide fixture shuttle out of the sealing chamber.
- 5 Remove finished package and reload for next cycle.

Made in the U.S.A.