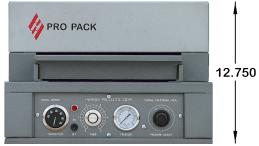

## **Specifications:**

Sealing Area — 6" x 9"

Maximum Card Size — 7 ½" x 10 ½"

Maximum Blister/Tray Depth — 1 ½"

Available Sealing Force —1800 Lbs.@100 PSI

Temperature Control — Ambient To 570°F

Electrical ——110 VAC/6.5 A/1 PH/60 HZ