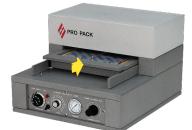

#### FRONT VIEW

18.000

SIDE VIEW

- 3 Automatic heat and pressure cyce seals blister to card.
- 4 Slide fixture shuttle out of the sealing chamber.
- 5 Remove finished package and reload for next cycle.

Made in the U.S.A.