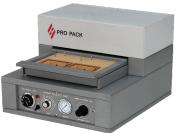

Stainless Steel Sealing Face Pressure Gauge Fully Adjustable Thermostat Low Power Consumption Fast Cycle Times

The PROPACK B6x9 has been engineered for reliability, high productivity and efficient use of space and energy. This industrial quality machine has everything needed to produce high quality packages at the fastest possible rate. The B6X9 is ideally suited for long or short run production. The balanced heat platen, automatic operation and self-aligning pressure systems assure the proper sealing of materials every time. Hannan equipment is designed to withstand rugged continuous production use with a minimum of maintenance and operator skill. From the all steel construction to the heavy-duty industrial finish, the PROPACK B6X9 is "The Professional's Choice".

## **Specifications:**

Sealing Area — 6" x 9"

Maximum Card Size — 7 ½" x 10 ½"

Maximum Blister/Tray Depth — 1 ½"

Available Sealing Force —1800 Lbs.@100 PSI

Temperature Control — Ambient To 570°F

Electrical ——110 VAC/6.5 A/1 PH/60 HZ